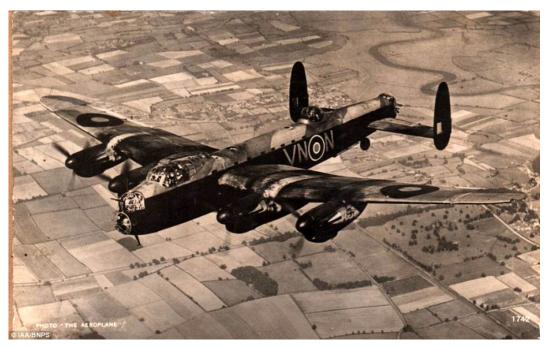

On D-Day Sumpter flew a secret mission dropping 'Window' over Northern France to confuse German radar

He was also involved on attacks on U-Boat Pens, viaducts and even strikes against V-rocket sites

The previously-unseen logbook kept by a Dambusters hero which documents the famous wartime raid has sold for nearly £9,000. Flight Sergeant Leonard Sumpter was a bomb aimer on the mission to destroy a series of German dams using Barnes Wallis' ingenious 'bouncing bomb'.