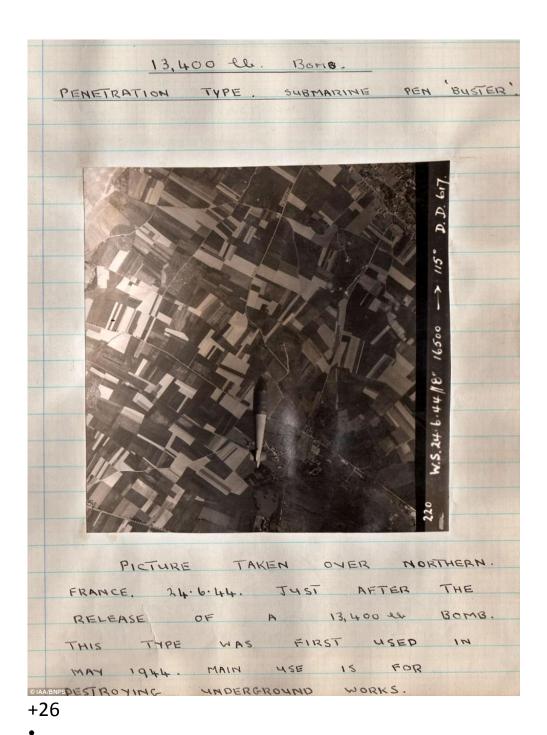

On D-Day Sumpter flew a secret mission dropping 'Window' over Northern France to confuse German radar

He was also involved on attacks on U-Boat Pens, viaducts and even strikes against V-rocket sites

The previously-unseen logbook kept by a Dambusters hero which documents the famous wartime raid has sold for nearly £9,000. Flight Sergeant Leonard Sumpter was a bomb aimer on the mission to destroy a series of German dams using Barnes Wallis' ingenious 'bouncing bomb'.