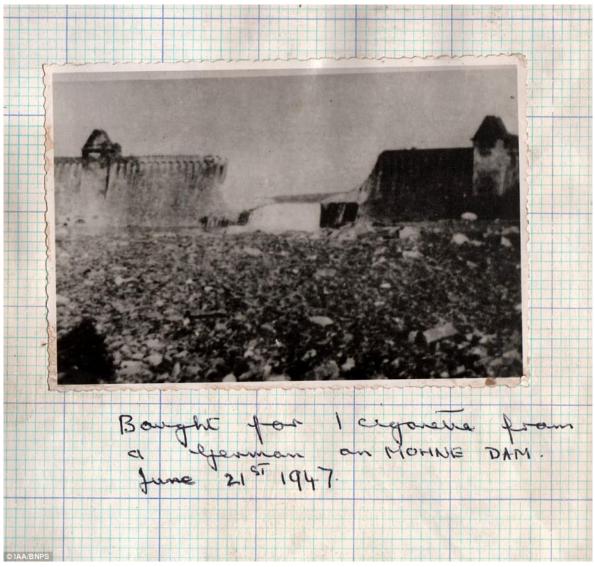

## WW II

Flight Sergeant Leonard Sumpter was a bomb aimer during the 1943 Dambusters raid attacking the Eder Dam

He described the night as a 'satisfactory attack' on the Eder Dam at an average height of 100 feet