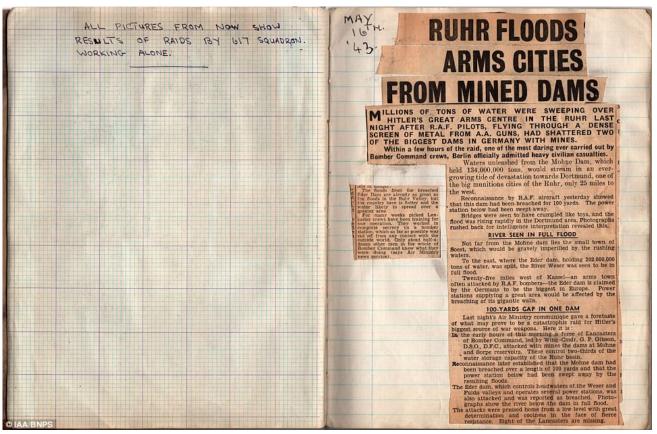

## WW II

Flight Sergeant Leonard Sumpter was a bomb aimer during the 1943 Dambusters raid attacking the Eder Dam

He described the night as a 'satisfactory attack' on the Eder Dam at an average height of 100 feet