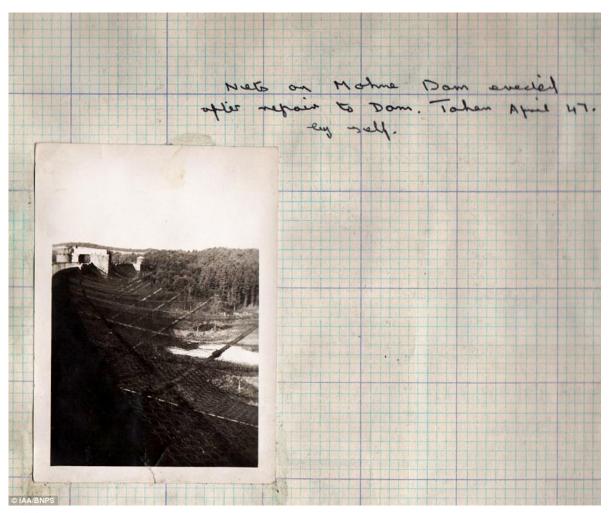

## WW II

Flight Sergeant Leonard Sumpter was a bomb aimer during the 1943 Dambusters raid attacking the Eder Dam

He described the night as a 'satisfactory attack' on the Eder Dam at an average height of 100 feet