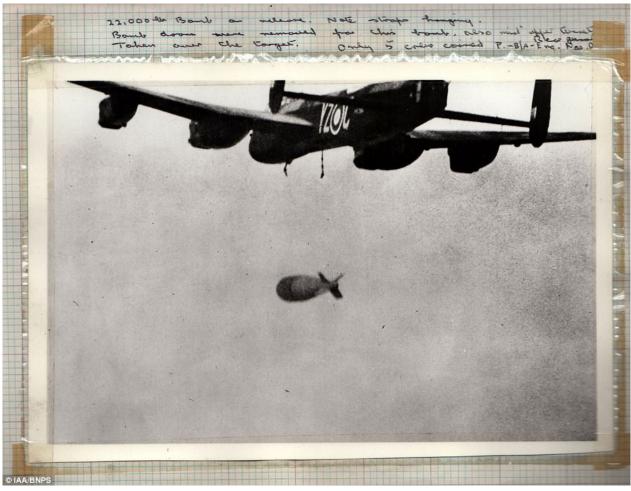

## WW II

Flight Sergeant Leonard Sumpter was a bomb aimer during the 1943 Dambusters raid attacking the Eder Dam

He described the night as a 'satisfactory attack' on the Eder Dam at an average height of 100 feet

On D-Day Sumpter flew a secret mission dropping 'Window' over Northern France to confuse German radar

He was also involved on attacks on U-Boat Pens, viaducts and even strikes against V-rocket sites

The previously-unseen logbook kept by a Dambusters hero which documents the famous wartime raid has sold for nearly £9,000. Flight Sergeant Leonard Sumpter was a bomb aimer on the mission to destroy a series of German dams using Barnes Wallis' ingenious 'bouncing bomb'.