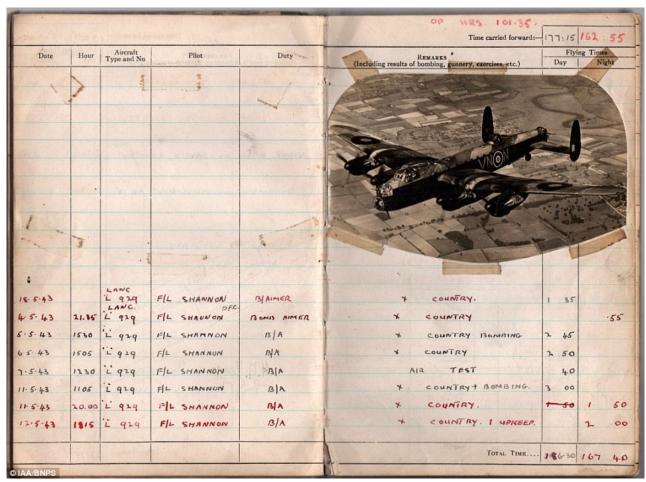

## WW II

Flight Sergeant Leonard Sumpter was a bomb aimer during the 1943 Dambusters raid attacking the Eder Dam

He described the night as a 'satisfactory attack' on the Eder Dam at an average height of 100 feet

On D-Day Sumpter flew a secret mission dropping 'Window' over Northern France to confuse German radar

He was also involved on attacks on U-Boat Pens, viaducts and even strikes against V-rocket sites

The previously-unseen logbook kept by a Dambusters hero which documents the famous wartime raid has sold for nearly £9,000. Flight Sergeant Leonard Sumpter was a bomb aimer on the mission to destroy a series of German dams using Barnes Wallis' ingenious 'bouncing bomb'.