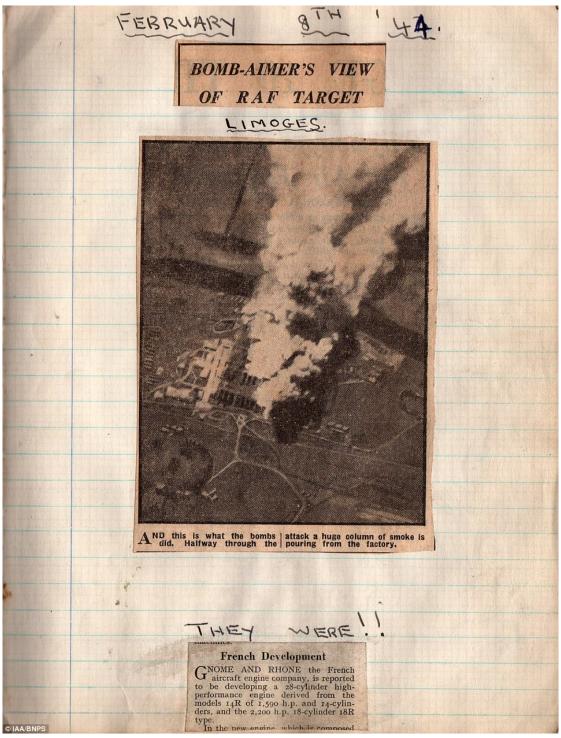

On D-Day Sumpter flew a secret mission dropping 'Window' over Northern France to confuse German radar

He was also involved on attacks on U-Boat Pens, viaducts and even strikes against V-rocket sites

The previously-unseen logbook kept by a Dambusters hero which documents the famous wartime raid has sold for nearly £9,000. Flight Sergeant Leonard Sumpter was a bomb aimer on the mission to destroy a series of German dams using Barnes Wallis' ingenious 'bouncing bomb'.