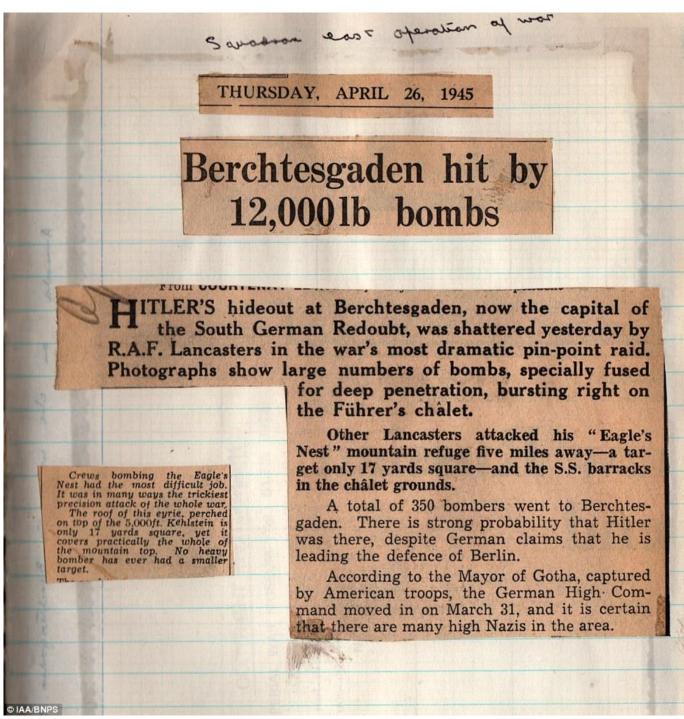

## WW II

Flight Sergeant Leonard Sumpter was a bomb aimer during the 1943 Dambusters raid attacking the Eder Dam

He described the night as a 'satisfactory attack' on the Eder Dam at an average height of 100 feet