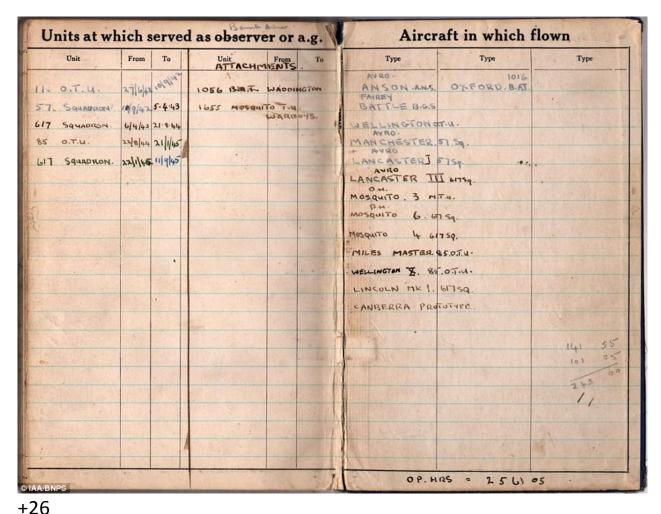

## WW II

Flight Sergeant Leonard Sumpter was a bomb aimer during the 1943 Dambusters raid attacking the Eder Dam

He described the night as a 'satisfactory attack' on the Eder Dam at an average height of 100 feet

On D-Day Sumpter flew a secret mission dropping 'Window' over Northern France to confuse German radar

He was also involved on attacks on U-Boat Pens, viaducts and even strikes against V-rocket sites

The previously-unseen logbook kept by a Dambusters hero which documents the famous wartime raid has sold for nearly £9,000. Flight Sergeant Leonard Sumpter was a bomb aimer on the mission to destroy a series of German dams using Barnes Wallis' ingenious 'bouncing bomb'.