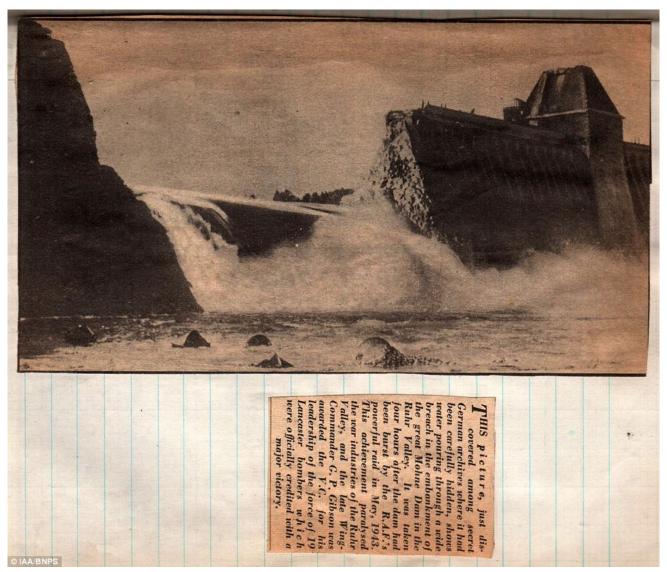

## WW II

Flight Sergeant Leonard Sumpter was a bomb aimer during the 1943 Dambusters raid attacking the Eder Dam

He described the night as a 'satisfactory attack' on the Eder Dam at an average height of 100 feet